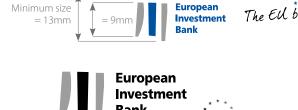

### **Primary logo**

Please apply the following rule: the empty space around the logo should be 1/3 of the hight of the EIB symbol