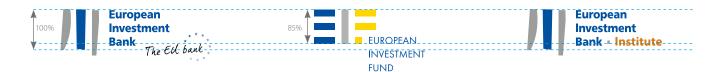

For co-branding with the EIB Group logos, align the top of blue bar with the top of the other logos.