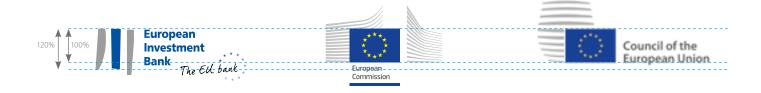

# Ratio of the EIB and others logos.

For co-branding with the logos of other European institutions, align the top of blue bar with the top of the flag and the blue bar's height must be 20% bigger than the flag. This ensures an equal and balanced visual weight.